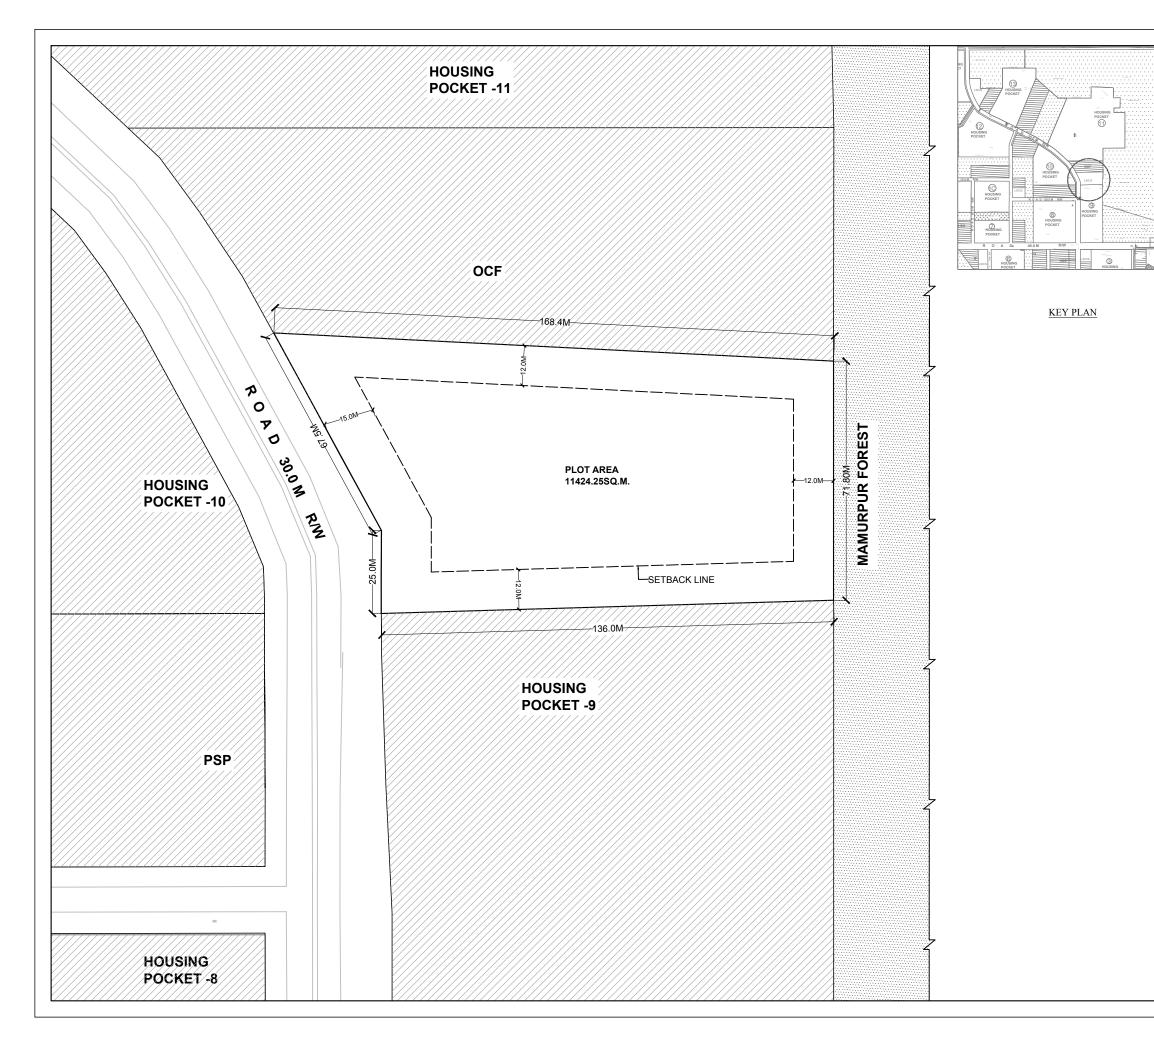

| ····///···]                           |                                                                                                                                                                                                                                                                                                                                                                                                                                                                                                                                                                                                                                                                                                                                                                                                                                                                                                                                                                                                                               | П                                                  |                                           |            |
|---------------------------------------|-------------------------------------------------------------------------------------------------------------------------------------------------------------------------------------------------------------------------------------------------------------------------------------------------------------------------------------------------------------------------------------------------------------------------------------------------------------------------------------------------------------------------------------------------------------------------------------------------------------------------------------------------------------------------------------------------------------------------------------------------------------------------------------------------------------------------------------------------------------------------------------------------------------------------------------------------------------------------------------------------------------------------------|----------------------------------------------------|-------------------------------------------|------------|
|                                       | DDA                                                                                                                                                                                                                                                                                                                                                                                                                                                                                                                                                                                                                                                                                                                                                                                                                                                                                                                                                                                                                           |                                                    |                                           |            |
|                                       | AREA STATEMENT:<br>DEVELOPMENT CONTROL NORMS AS PER MPD-2021                                                                                                                                                                                                                                                                                                                                                                                                                                                                                                                                                                                                                                                                                                                                                                                                                                                                                                                                                                  |                                                    |                                           |            |
| · · · · · · · · · · · · · · · · · · · | TOTAL PLOT AREA : 11424.25 SQ.M                                                                                                                                                                                                                                                                                                                                                                                                                                                                                                                                                                                                                                                                                                                                                                                                                                                                                                                                                                                               |                                                    |                                           |            |
|                                       | PERMISSIBLE                                                                                                                                                                                                                                                                                                                                                                                                                                                                                                                                                                                                                                                                                                                                                                                                                                                                                                                                                                                                                   | -                                                  | : 14280.31 SQ.M                           |            |
|                                       | PERMISSIBLE                                                                                                                                                                                                                                                                                                                                                                                                                                                                                                                                                                                                                                                                                                                                                                                                                                                                                                                                                                                                                   | E GR.COV@ 50 %<br>QUIRED                           | : 5712.125 SQ.<br>: @ 3ECS/100 S          |            |
| /                                     | PERMISSIBLE                                                                                                                                                                                                                                                                                                                                                                                                                                                                                                                                                                                                                                                                                                                                                                                                                                                                                                                                                                                                                   | HEIGHT                                             | FLOOR AREA<br>: N.R*(subject to           |            |
|                                       | SETBACKS                                                                                                                                                                                                                                                                                                                                                                                                                                                                                                                                                                                                                                                                                                                                                                                                                                                                                                                                                                                                                      |                                                    | & CFO clearan<br>: FRONT-15M<br>SIDES-12M | ice)       |
|                                       |                                                                                                                                                                                                                                                                                                                                                                                                                                                                                                                                                                                                                                                                                                                                                                                                                                                                                                                                                                                                                               |                                                    | REAR-12M                                  |            |
|                                       | Atrium.                                                                                                                                                                                                                                                                                                                                                                                                                                                                                                                                                                                                                                                                                                                                                                                                                                                                                                                                                                                                                       | m Ground Covera                                    | -                                         | ve of      |
|                                       | <ul> <li>Provision of basement : As per MPD -2021</li> <li><u>Activities permitted</u> : As per MPD -2021</li> <li><u>Provision of facilities</u> : As per MPD -2021</li> <li><u>Provision of facilities</u> : As per MPD-2021 Table 5.3</li> <li><u>Planning Norms- the number of informal shops/units 3 to 4 units per 10 formal shops to be provided/constructed as part of the comprehensive scheme with easy accessibility, to cater the daily needs including shop for availability of milk, fruits &amp; vegetable. These shops should be developed by the auction purchaser within six months of acquiring the plot.</u></li> <li>The auction purchaser shall propose the scheme compatible for the differently abled and confirm to building by law and notification issued by MOUD regarding barrier free environment/movement.</li> <li>The auction purchaser shall take necessary approvals from all statutory bodies.</li> <li>Rest of the controls shall be followed as per per MPD-2021, UBBL-2016.</li> </ul> |                                                    |                                           |            |
|                                       | <ul> <li>Notes:</li> <li>A. The concern Engineering Wing shall take:</li> <li>Necessary action for confirmation from Legal Wing and from QRT-Wing to ensure that the plot is free from litigation, encroacment, encumbrances prior to auction of the plot.</li> <li>Obtaining Physical possession of the site w.r.t. the referred letter no F.1(267)SD-II/ND-4/DDA/ 2018-19/183 at 21.02.2019 &amp; F.1(267)SD-II/ND-4/DDA/ 2018-19/260 dt 12.03.2019, prior to auction of plot.</li> <li>Necessary action for Site demaraction/Feasibility check-area/dimension confirmation and shifting of the existing services and n/a regarding existing tress , if any, prior to auction of the plot.</li> <li>To Commercial Lands Branch for auction of plot as per policy vide Development control after above n/a has been teken by concerned Engg.Wing &amp; Planning Wing.</li> <li>Discrepancy if any may be informed to office of SA(NZ).</li> </ul>                                                                            |                                                    |                                           |            |
|                                       | <ul> <li>The scheme has been approved in 368th<br/>Screening Committee Meeting held on<br/>22-04-2019 vide Item no. 34:2019 with the<br/>observations that:</li> <li>Since plot size is much bigger than the<br/>prescribed size as per MPD 2021 it would<br/>only be appropriate to designate LSC plot<br/>measuring 11424.25 sq.m as Non<br/>Hierarchical Commercial Centre.</li> <li>The concerned Planning Wing to take<br/>appropriate action w.r.t. L.O.P for<br/>necessary modification.</li> </ul>                                                                                                                                                                                                                                                                                                                                                                                                                                                                                                                    |                                                    |                                           |            |
|                                       | PROJECT TITLE :<br>NON-HIERARCHICAL COMMERCIAL<br>CENTRE ADJOINING HOUSING POCKET-9,<br>SECTOR A1-A4 NARELA<br>DRG. TITLE<br>SITE PLAN                                                                                                                                                                                                                                                                                                                                                                                                                                                                                                                                                                                                                                                                                                                                                                                                                                                                                        |                                                    |                                           |            |
|                                       |                                                                                                                                                                                                                                                                                                                                                                                                                                                                                                                                                                                                                                                                                                                                                                                                                                                                                                                                                                                                                               |                                                    |                                           |            |
|                                       |                                                                                                                                                                                                                                                                                                                                                                                                                                                                                                                                                                                                                                                                                                                                                                                                                                                                                                                                                                                                                               |                                                    |                                           |            |
|                                       | SCALE :NTS                                                                                                                                                                                                                                                                                                                                                                                                                                                                                                                                                                                                                                                                                                                                                                                                                                                                                                                                                                                                                    | DATE -MAY                                          | 2019 SCHEME NO                            | D DRG. NO. |
|                                       | ARCH. ASSTT                                                                                                                                                                                                                                                                                                                                                                                                                                                                                                                                                                                                                                                                                                                                                                                                                                                                                                                                                                                                                   | ASSTT. DIR.                                        | (ARCH) DY D                               | IR. (ARCH) |
|                                       | - 700011. A0011                                                                                                                                                                                                                                                                                                                                                                                                                                                                                                                                                                                                                                                                                                                                                                                                                                                                                                                                                                                                               |                                                    |                                           |            |
|                                       | SR. ARCHITE                                                                                                                                                                                                                                                                                                                                                                                                                                                                                                                                                                                                                                                                                                                                                                                                                                                                                                                                                                                                                   |                                                    | CHITECT CHIEF                             |            |
|                                       |                                                                                                                                                                                                                                                                                                                                                                                                                                                                                                                                                                                                                                                                                                                                                                                                                                                                                                                                                                                                                               | HOUSING & URB<br>NORTH AND NARE<br>VIKAS MINAR, NE | ELA ZONE ,                                | G,         |
|                                       |                                                                                                                                                                                                                                                                                                                                                                                                                                                                                                                                                                                                                                                                                                                                                                                                                                                                                                                                                                                                                               | VINAS WIINAR ,NE                                   | VV DELHI-110002                           |            |